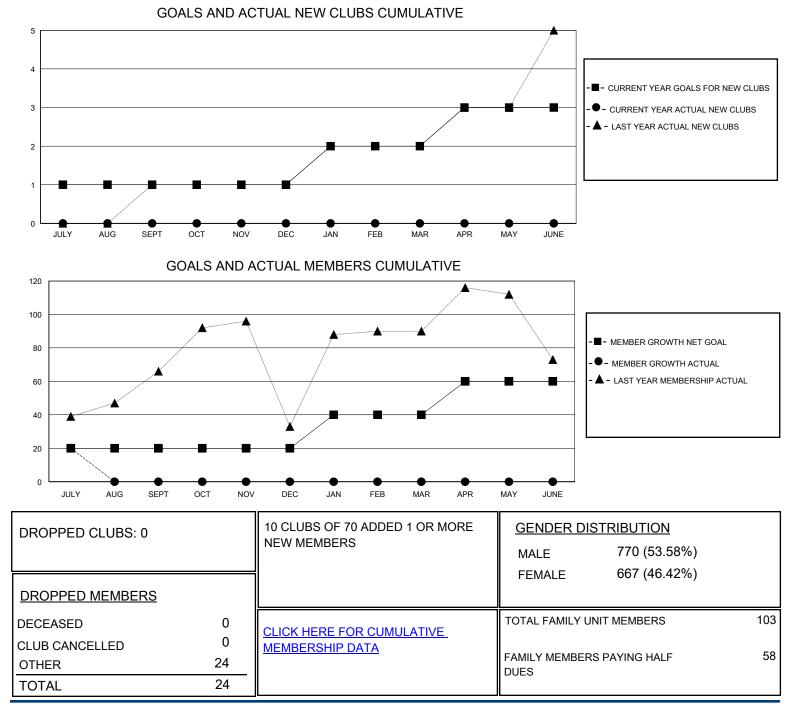

## MONTHLY MEMBERSHIP PROGRESS REPORT

District 310 D

Results as of: 7/31/2024

| GMT:                  | LOCATION THAILAND |           |               |                       |                        |                         | GMT CA                                             |
|-----------------------|-------------------|-----------|---------------|-----------------------|------------------------|-------------------------|----------------------------------------------------|
| Clubs                 |                   |           |               | Members               |                        |                         |                                                    |
| RESULTS FOR 2024-2025 |                   |           |               | RESULTS FOR 2024-2025 |                        |                         |                                                    |
| QUARTER               | NEW CLUB GOAL     | NEW CLUBS | DROPPED CLUBS | QUARTER MEM           | BER GROWTH NET<br>GOAL | MEMBER GROWTH<br>ACTUAL | DROPPED<br>MEMBERS ACTUAL<br>(including transfers) |
| JULY/AUG/SEPT         | 1                 | 0         | 0             | JULY/AUG/SEPT         | 20                     | 58                      | 24                                                 |
| OCT/NOV/DEC           | 0                 | 0         | 0             | OCT/NOV/DEC           | 0                      | 0                       | 0                                                  |
| JAN/FEB/MAR           | 1                 | 0         | 0             | JAN/FEB/MAR           | 20                     | 0                       | 0                                                  |
| APR/MAY/JUNE          | 1                 | 0         | 0             | APR/MAY/JUNE          | 20                     | 0                       | 0                                                  |